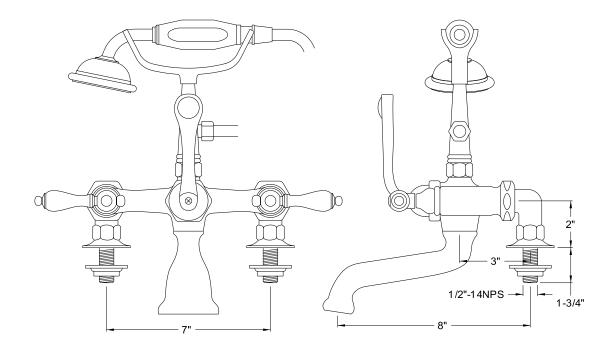

### MODEL SHOWN: DT2038AX

**Note:** Photo above and Drawing below shows overall style of the product, handle styles may be different to the product model number this specification sheet is refering to

#### **DESCRIPTION:**

Leg Tub Filler w/ Hand Shower, 7" Spread