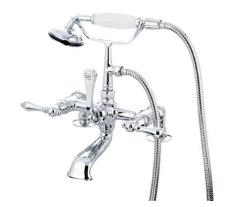

### MODEL SHOWN: DT2038AX

**Note:** Photo above and Drawing below shows overall style of the product, handle styles may be different to the product model number this specification sheet is refering to

#### **DESCRIPTION:**

Leg Tub Filler w/ Hand Shower, 7" Spread