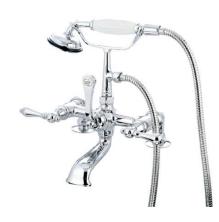

# MODEL#: **DT2032CL** PRODUCT SPECIFICATION SHEET

MODEL SHOWN: DT2032CL

**Note:** Photo above and Drawing below shows overall style of the product, handle styles may be different to the product model number this specification sheet is refering to

#### **DESCRIPTION:**

Leg Tub Filler w/ Hand Shower, 7" Spread