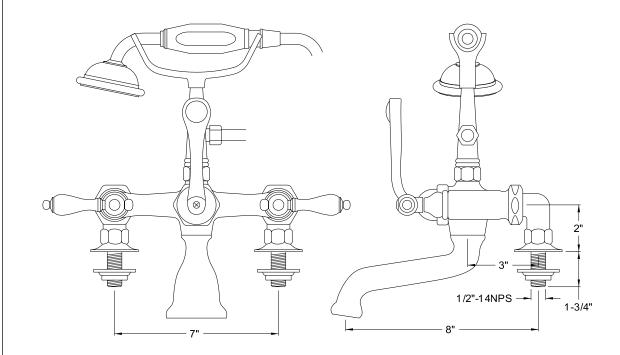

oduct, handle styles may be different to the product model number this specification sheet is refering to

#### **DESCRIPTION:**

Leg Tub Filler w/ Hand Shower, 7" Spread

### WATER FLOW RATE (If applicable):

2.4 GPM (9 LPM) Max @ 60 PSI

### **AVAILABLE FINISHES:**

Chrome, Polished Brass, Dark Bronze, Satin Nickel

### **CARTRIDGES (If applicable):**

| CARTRIDGE TYPE                 | MODEL #        |
|--------------------------------|----------------|
| Hot Cartridge                  | KSRPT1000HC    |
| Cold Cartridge                 | KSRPT1000CC    |
| Shared or Single H&C Cartridge | Not Applicable |
| Diverter (If applicable)       | KSRPT1001DC    |

**Note:** Please always check with Elements of Design Customer Service for Cartridge Model Number Verification before you order.



## EODFAUCET.com