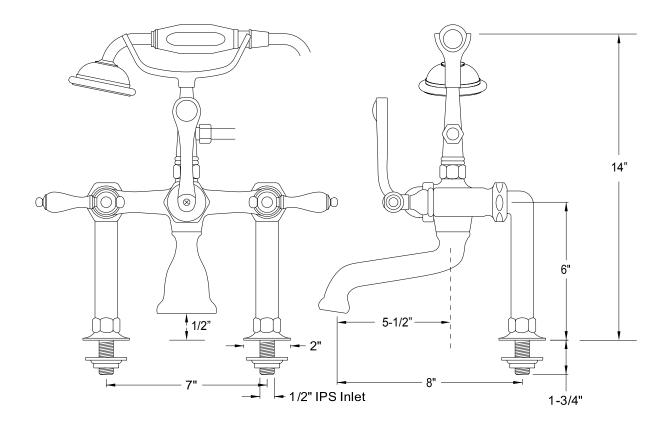

# MODEL SHOWN: DT1035PX

**Note:** Photo above and Drawing below shows overall style of the product, handle styles may be different to the product model number this specification sheet is refering to

#### **DESCRIPTION:**

Leg Tub Filler w/ Hand Shower, 7" Spread