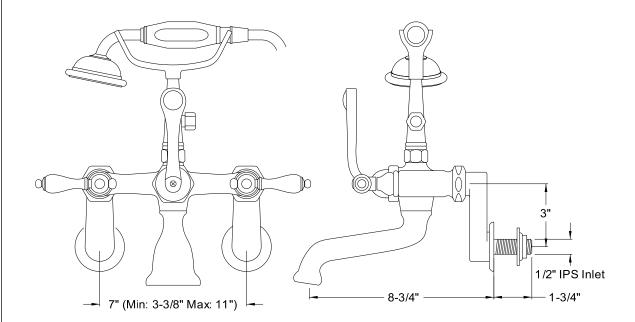

#### MODEL SHOWN: DT0521AX

**Note:** Photo above and Drawing below shows overall style of the product, handle styles may be different to the product model number this specification sheet is refering to

#### **DESCRIPTION:**

Wall Mount Leg Tub Filler w/ Hand Shower 3-3/8" - 11" Adjustable Spread