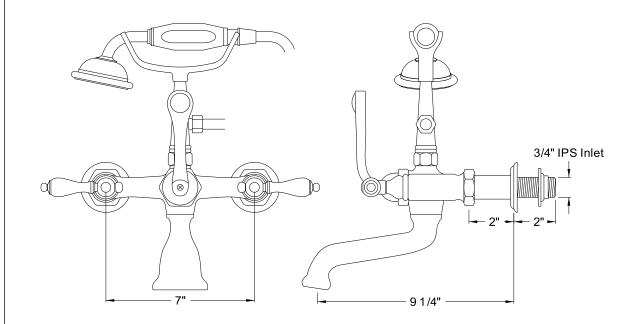

# MODEL#: **DT5518CL** PRODUCT SPECIFICATION SHEET

MODEL SHOWN: DT5518CL

**Note:** Photo above and Drawing below shows overall style of the product, handle styles may be different to the product model number this specification sheet is refering to

## **DESCRIPTION:**

Wall Mount Leg Tub Filler w/ Hand Shower, 7" Spread