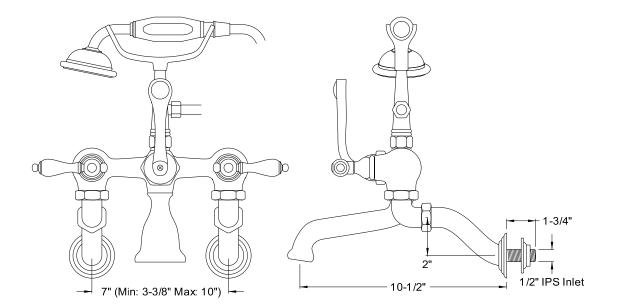

# MODEL#: **DT4578AL**PRODUCT SPECIFICATION SHEET

MODEL SHOWN: DT4578AL

**Note:** Photo above and Drawing below shows overall style of the product, handle styles may be different to the product model number this specification sheet is refering to

#### **DESCRIPTION:**

Wall Mount Leg Tub Filler w/ Hand Shower 3-3/8" - 10" Adjustable Spread