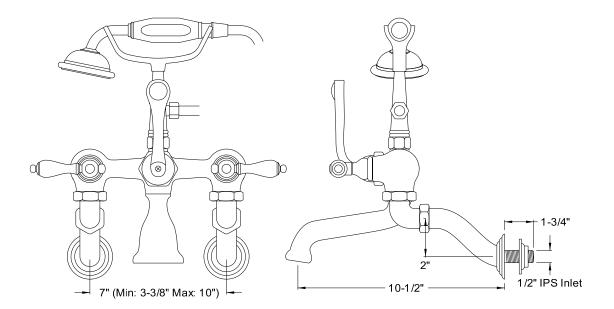

# PRODUCT SPECIFICATION SHEET

MODEL SHOWN: DT4575PX

**Note:** Photo above and Drawing below shows overall style of the product, handle styles may be different to the product model number this specification sheet is refering to

#### **DESCRIPTION:**

Wall Mount Leg Tub Filler w/ Hand Shower 3-3/8" - 10" Adjustable Spread