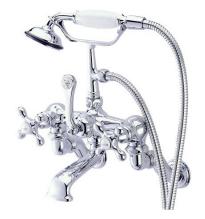

# PRODUCT SPECIFICATION SHEET

MODEL SHOWN: DT4575PX

**Note:** Photo above and Drawing below shows overall style of the product, handle styles may be different to the product model number this specification sheet is refering to

#### **DESCRIPTION:**

Wall Mount Leg Tub Filler w/ Hand Shower 3-3/8" - 10" Adjustable Spread