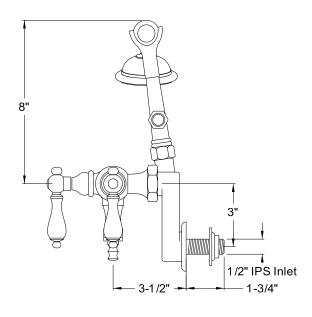

## MODEL SHOWN: DT4201PL

**Note:** Photo above and Drawing below shows overall style of the product, handle styles may be different to the product model number this specification sheet is refering to

#### **DESCRIPTION:**

Wall Mount Leg Tub Filler w/ Hand Shower, 3-3/8" - 9" Adjustable Spread