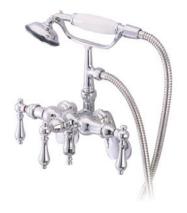

## MODEL SHOWN: DT4201PL

**Note:** Photo above and Drawing below shows overall style of the product, handle styles may be different to the product model number this specification sheet is refering to

#### **DESCRIPTION:**

Wall Mount Leg Tub Filler w/ Hand Shower, 3-3/8" - 9" Adjustable Spread