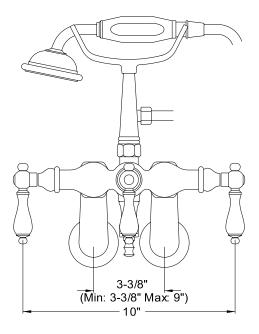

## MODEL SHOWN: DT4201PL

**Note:** Photo above and Drawing below shows overall style of the product, handle styles may be different to the product model number this specification sheet is refering to

#### **DESCRIPTION:**

Wall Mount Leg Tub Filler w/ Hand Shower, 3-3/8" - 9" Adjustable Spread