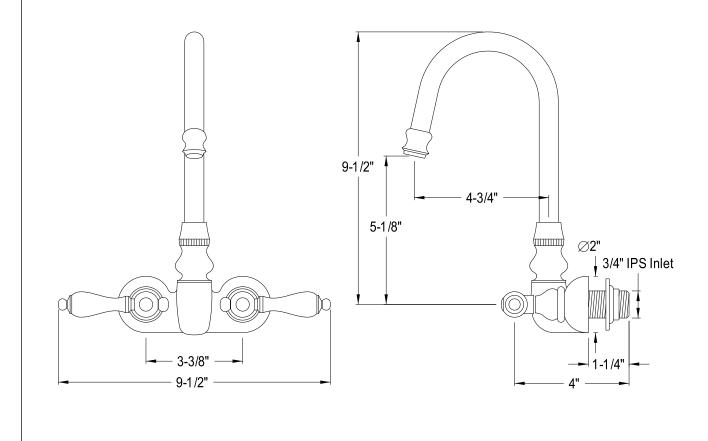

## MODEL#:**DT0721AL** PRODUCT SPECIFICATION SHEET

**Note:** Photo above and Drawing below shows overall style of the product, handle styles may be different to the product model number this specification sheet is refering to.