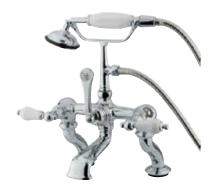

## MODEL#:**DT4098CL**PRODUCT SPECIFICATION SHEET

## **DESCRIPTION:**

Deck Mount 7"Spread Tub Filler W/Hand Shower, Sn (1)Ccpl8H/C

**Note:** Please always check with Elements of Design Customer Service for Cartridge Model Number Verification before you order.

**Note:** Photo above and Drawing below shows overall style of the product, handle styles may be different to the product model number this specification sheet is refering to.