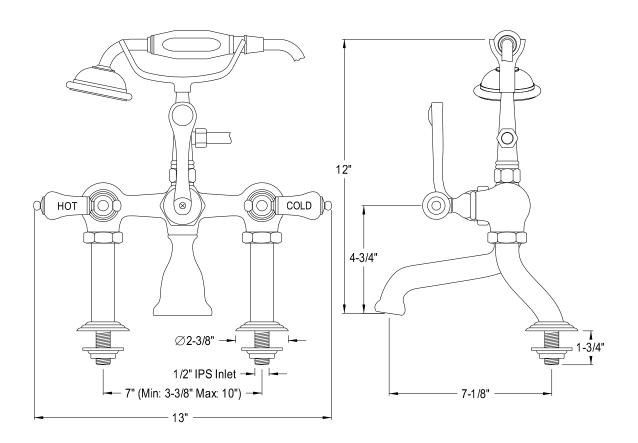

## MODEL#:**DT4098CL**PRODUCT SPECIFICATION SHEET

## **DESCRIPTION:**

Deck Mount 7"Spread Tub Filler W/Hand Shower, Sn (1)Ccpl8H/C

**Note:** Please always check with Elements of Design Customer Service for Cartridge Model Number Verification before you order.

**Note:** Photo above and Drawing below shows overall style of the product, handle styles may be different to the product model number this specification sheet is refering to.