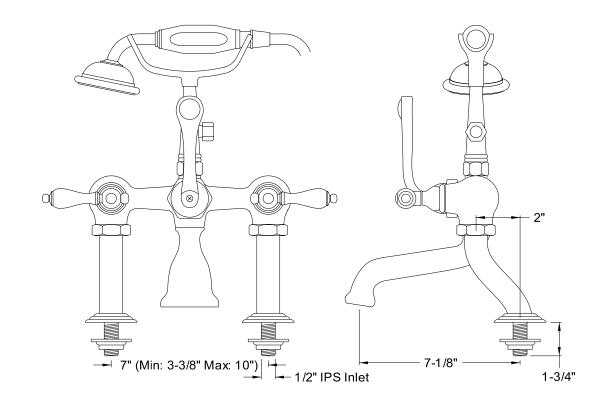

# MODEL#: **DT4098AX** PRODUCT SPECIFICATION SHEET

MODEL SHOWN: DT4098AX

**Note:** Photo above and Drawing below shows overall style of the product, handle styles may be different to the product model number this specification sheet is refering to

#### **DESCRIPTION:**

Deck Mount Leg Tub Filler w/ Hand Shower, Adjustable Spread 3-3/8" - 10"