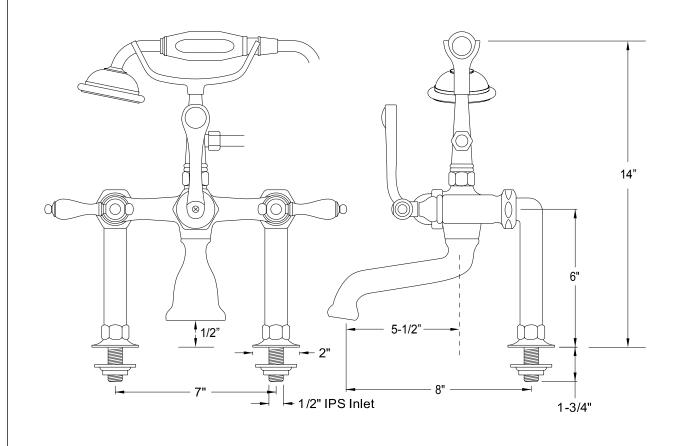

### MODEL SHOWN: DT1035AX

**Note:** Photo above and Drawing below shows overall style of the product, handle styles may be different to the product model number this specification sheet is refering to

#### **DESCRIPTION:**

Leg Tub Filler w/ Hand Shower, 7" Spread