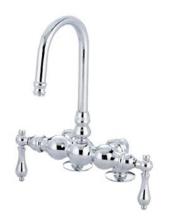

# MODEL#: **DT0918AL**PRODUCT SPECIFICATION SHEET

MODEL SHOWN: DT0918AL

**Note:** Photo above and Drawing below shows overall style of the product, handle styles may be different to the product model number this specification sheet is refering to

#### **DESCRIPTION:**

Deck Mount Leg Tub Filler 3-3/8" Spread