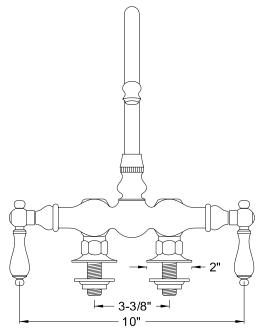

# MODEL#: **DT0918AL**PRODUCT SPECIFICATION SHEET

MODEL SHOWN: DT0918AL

**Note:** Photo above and Drawing below shows overall style of the product, handle styles may be different to the product model number this specification sheet is refering to

#### **DESCRIPTION:**

Deck Mount Leg Tub Filler 3-3/8" Spread