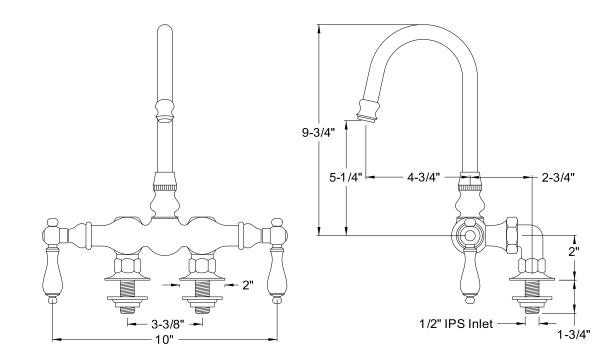

# MODEL#: **DT0912AL** PRODUCT SPECIFICATION SHEET

MODEL SHOWN: DT0912AL

**Note:** Photo above and Drawing below shows overall style of the product, handle styles may be different to the product model number this specification sheet is refering to

#### **DESCRIPTION:**

Deck Mount Leg Tub Filler 3-3/8" Spread