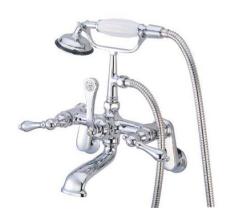

# MODEL#: **DT0512CL** PRODUCT SPECIFICATION SHEET

MODEL SHOWN: DT0512CL

**Note:** Photo above and Drawing below shows overall style of the product, handle styles may be different to the product model number this specification sheet is refering to

#### **DESCRIPTION:**

Wall Mount Leg Tub Filler w/ Hand Shower 3-3/8" - 11" Adjustable Spread