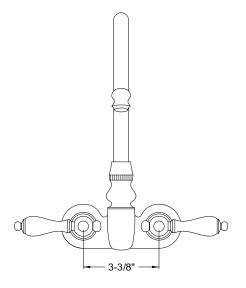

# PRODUCT SPECIFICATION SHEET

MODEL SHOWN: DT0718PX

**Note:** Photo above and Drawing below shows overall style of the product, handle styles may be different to the product model number this specification sheet is refering to

#### **DESCRIPTION:**

Hi-Rise Spout Wall Mount Leg Tub Filler, 3-3/8" Spread