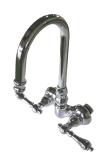

# PRODUCT SPECIFICATION SHEET

MODEL SHOWN: DT0718PX

**Note:** Photo above and Drawing below shows overall style of the product, handle styles may be different to the product model number this specification sheet is refering to

#### **DESCRIPTION:**

Hi-Rise Spout Wall Mount Leg Tub Filler, 3-3/8" Spread