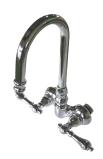

# MODEL#: **DT0715AL**PRODUCT SPECIFICATION SHEET

MODEL SHOWN: DT0715AL

**Note:** Photo above and Drawing below shows overall style of the product, handle styles may be different to the product model number this specification sheet is refering to

#### **DESCRIPTION:**

Hi-Rise Spout Wall Mount Leg Tub Filler, 3-3/8" Spread