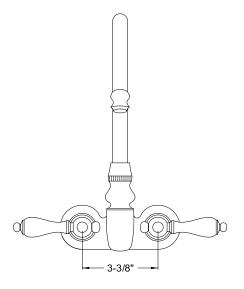

# MODEL#: **DT0715AL**PRODUCT SPECIFICATION SHEET

MODEL SHOWN: DT0715AL

**Note:** Photo above and Drawing below shows overall style of the product, handle styles may be different to the product model number this specification sheet is refering to

#### **DESCRIPTION:**

Hi-Rise Spout Wall Mount Leg Tub Filler, 3-3/8" Spread