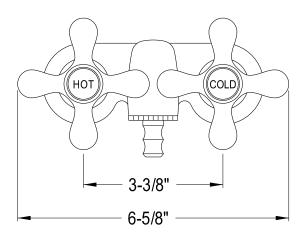

## **DESCRIPTION:**

Vintage Leg Tub Filler Cp (1)Ccmx1H (1)Ccmx1C

**Note:** Please always check with Elements of Design Customer Service for Cartridge Model Number Verification before you order.

**Note:** Photo above and Drawing below shows overall style of the product, handle styles may be different to the product model number this specification sheet is refering to.