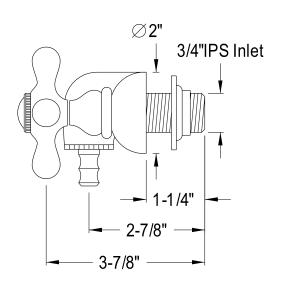

## **DESCRIPTION:**

Vintage Leg Tub Filler Cp (1)Ccmx1H (1)Ccmx1C

**Note:** Please always check with Elements of Design Customer Service for Cartridge Model Number Verification before you order.

**Note:** Photo above and Drawing below shows overall style of the product, handle styles may be different to the product model number this specification sheet is refering to.