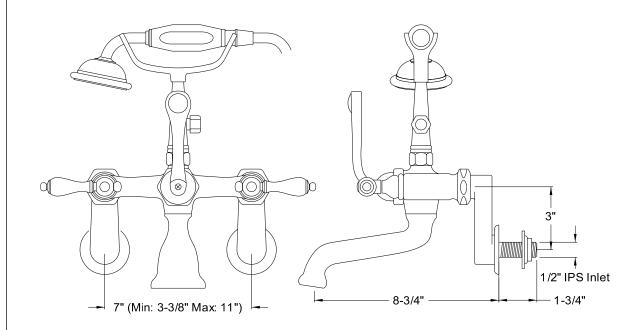

#### **DESCRIPTION:**

Wall Mount Leg Tub Filler w/ Hand Shower 3-3/8" - 11" Adjustable Spread