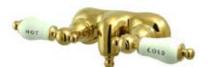

## **DESCRIPTION:**

Wall Mount Leg Tub Filler Pvd (1)Ccpl2H (1)Ccpl2C

**Note:** Please always check with Elements of Design Customer Service for Cartridge Model Number Verification before you order.

**Note:** Photo above and Drawing below shows overall style of the product, handle styles may be different to the product model number this specification sheet is refering to.