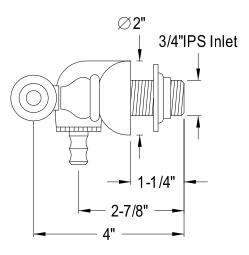

## **DESCRIPTION:**

Wall Mount Leg Tub Filler Pvd (1)Ccpl2H (1)Ccpl2C

**Note:** Please always check with Elements of Design Customer Service for Cartridge Model Number Verification before you order.

**Note:** Photo above and Drawing below shows overall style of the product, handle styles may be different to the product model number this specification sheet is refering to.