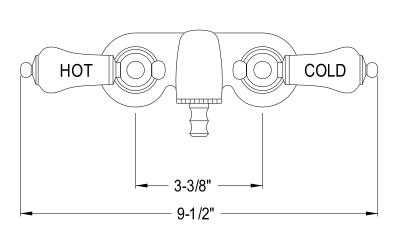

## **DESCRIPTION:**

Wall Mount Leg Tub Filler Pvd (1)Ccpl2H (1)Ccpl2C

**Note:** Please always check with Elements of Design Customer Service for Cartridge Model Number Verification before you order.

**Note:** Photo above and Drawing below shows overall style of the product, handle styles may be different to the product model number this specification sheet is refering to.