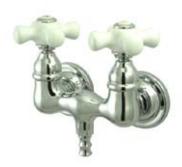

## **DESCRIPTION:**

Wall Mount Leg Tub Filler Cp, (1)Cccx1H (1)Cccx1C

**Note:** Please always check with Elements of Design Customer Service for Cartridge Model Number Verification before you order.

**Note:** Photo above and Drawing below shows overall style of the product, handle styles may be different to the product model number this specification sheet is refering to.