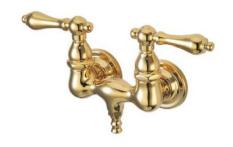

# MODEL#: **DT0315CL**PRODUCT SPECIFICATION SHEET

MODEL SHOWN: DT0315CL

**Note:** Photo above and Drawing below shows overall style of the product, handle styles may be different to the product model number this specification sheet is refering to

#### **DESCRIPTION:**

Wall Mount Leg Tub Filler 3-3/8" Spread