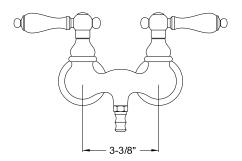

# MODEL#: **DT0315CL**PRODUCT SPECIFICATION SHEET

MODEL SHOWN: DT0315CL

**Note:** Photo above and Drawing below shows overall style of the product, handle styles may be different to the product model number this specification sheet is refering to

#### **DESCRIPTION:**

Wall Mount Leg Tub Filler 3-3/8" Spread