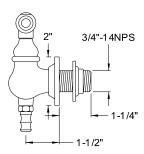

# MODEL#: **DT0315CL**PRODUCT SPECIFICATION SHEET

MODEL SHOWN: DT0315CL

**Note:** Photo above and Drawing below shows overall style of the product, handle styles may be different to the product model number this specification sheet is refering to

#### **DESCRIPTION:**

Wall Mount Leg Tub Filler 3-3/8" Spread