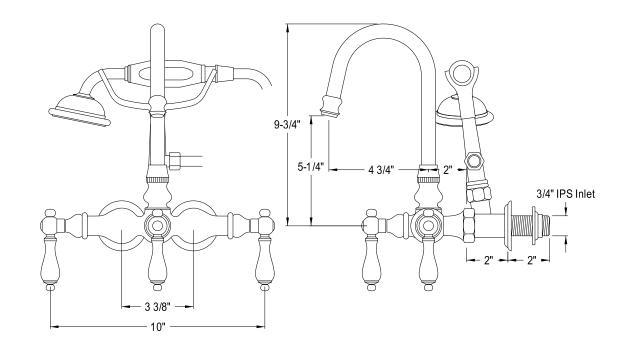

# MODEL#: **DT0072PL** PRODUCT SPECIFICATION SHEET

MODEL SHOWN: DT0072PL

**Note:** Photo above and Drawing below shows overall style of the product, handle styles may be different to the product model number this specification sheet is refering to

#### **DESCRIPTION:**

Leg Tub Filler w/ Hand Shower, 3-3/8" Spread