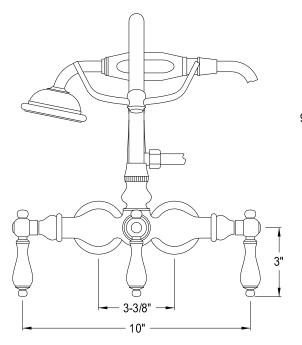

## MODEL#:**DT0072AL**PRODUCT SPECIFICATION SHEET

**Note:** Photo above and Drawing below shows overall style of the product, handle styles may be different to the product model number this specification sheet is refering to.

## **DESCRIPTION:**

Leg Tub Filler W/Handshower Pvd (3)Ccml2