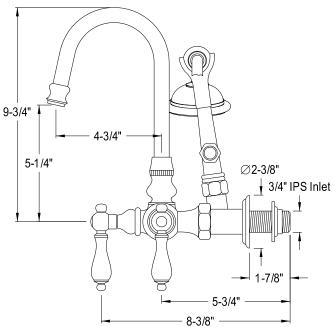

## MODEL#:**DT0072AL**PRODUCT SPECIFICATION SHEET

**Note:** Photo above and Drawing below shows overall style of the product, handle styles may be different to the product model number this specification sheet is refering to.

## **DESCRIPTION:**

Leg Tub Filler W/Handshower Pvd (3)Ccml2