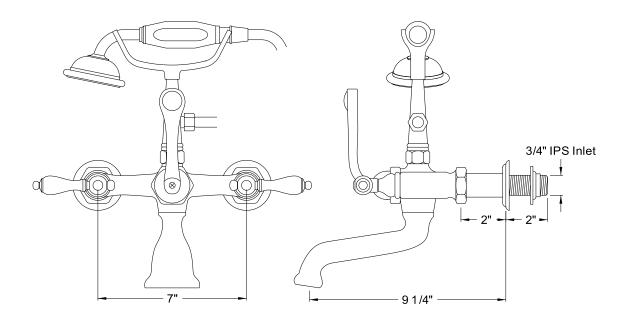

# MODEL#: **DT5521AL**PRODUCT SPECIFICATION SHEET

MODEL SHOWN: DT5521AL

**Note:** Photo above and Drawing below shows overall style of the product, handle styles may be different to the product model number this specification sheet is refering to

#### **DESCRIPTION:**

Wall Mount Leg Tub Filler w/ Hand Shower, 7" Spread