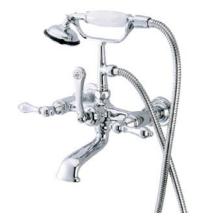

# MODEL#: **DT5521AL**PRODUCT SPECIFICATION SHEET

MODEL SHOWN: DT5521AL

**Note:** Photo above and Drawing below shows overall style of the product, handle styles may be different to the product model number this specification sheet is refering to

#### **DESCRIPTION:**

Wall Mount Leg Tub Filler w/ Hand Shower, 7" Spread