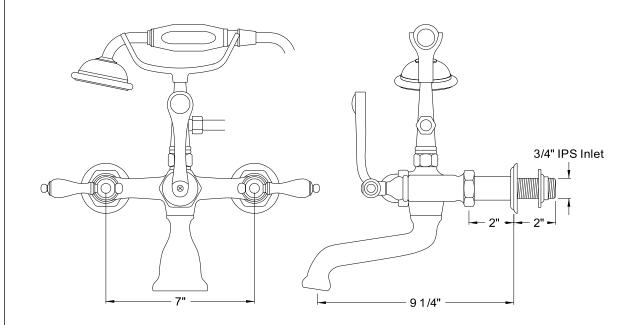

# MODEL#: **DT5515PX** PRODUCT SPECIFICATION SHEET

MODEL SHOWN: DT5515PX

**Note:** Photo above and Drawing below shows overall style of the product, handle styles may be different to the product model number this specification sheet is refering to

#### **DESCRIPTION:**

Wall Mount Leg Tub Filler w/ Hand Shower, 7" Spread