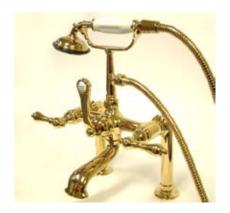

## MODEL#:**DT1032AL**PRODUCT SPECIFICATION SHEET

**Note:** Photo above and Drawing below shows overall style of the product, handle styles may be different to the product model number this specification sheet is refering to.

## **DESCRIPTION:**

Leg Tub Filler W/ Handshower Pvd (2)Ccml2