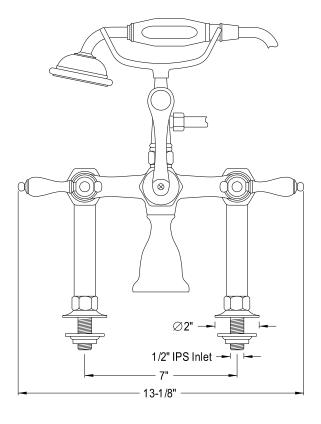

## MODEL#:**DT1032AL**PRODUCT SPECIFICATION SHEET

**Note:** Photo above and Drawing below shows overall style of the product, handle styles may be different to the product model number this specification sheet is refering to.

## **DESCRIPTION:**

Leg Tub Filler W/ Handshower Pvd (2)Ccml2