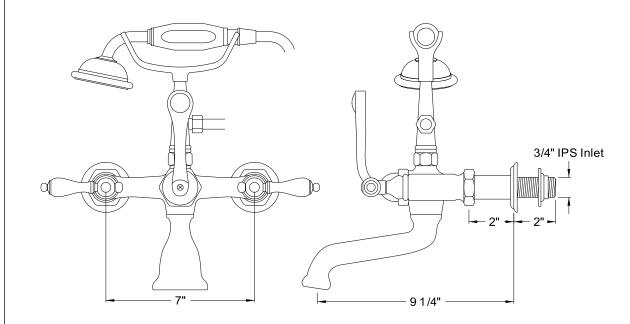

# MODEL#: **DT5512PX** PRODUCT SPECIFICATION SHEET

MODEL SHOWN: DT5512PX

**Note:** Photo above and Drawing below shows overall style of the product, handle styles may be different to the product model number this specification sheet is refering to

#### **DESCRIPTION:**

Wall Mount Leg Tub Filler w/ Hand Shower, 7" Spread