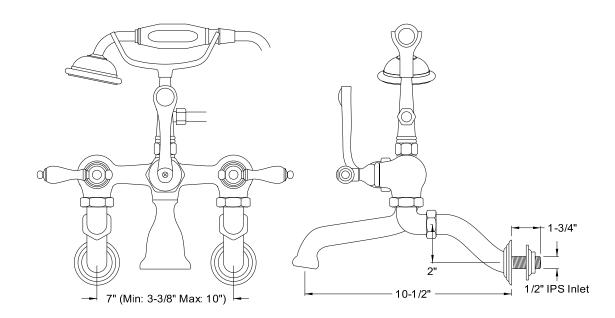

# MODEL#: **DT4581PL** PRODUCT SPECIFICATION SHEET

MODEL SHOWN: DT4581PL

**Note:** Photo above and Drawing below shows overall style of the product, handle styles may be different to the product model number this specification sheet is refering to

#### **DESCRIPTION:**

Wall Mount Leg Tub Filler w/ Hand Shower 3-3/8" - 10" Adjustable Spread