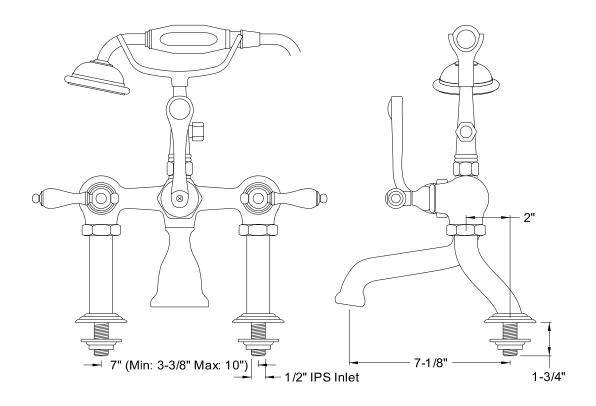

# MODEL#: **DT4101CL**PRODUCT SPECIFICATION SHEET

MODEL SHOWN: DT4101CL

**Note:** Photo above and Drawing below shows overall style of the product, handle styles may be different to the product model number this specification sheet is refering to

#### **DESCRIPTION:**

Deck Mount Leg Tub Filler w/ Hand Shower, Adjustable Spread 3-3/8" - 10"