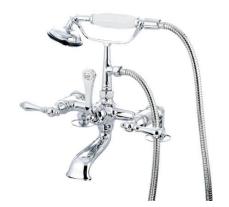

# MODEL SHOWN: DT2038PL

**Note:** Photo above and Drawing below shows overall style of the product, handle styles may be different to the product model number this specification sheet is refering to

#### **DESCRIPTION:**

Leg Tub Filler w/ Hand Shower, 7" Spread