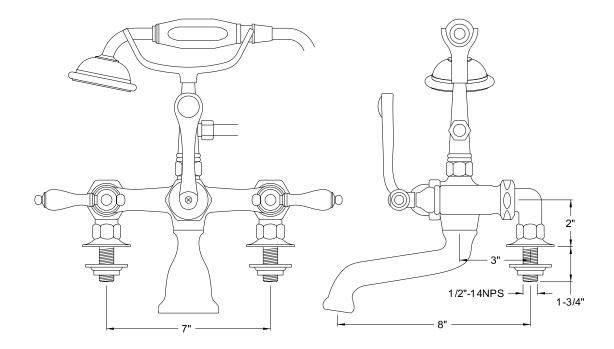

# MODEL SHOWN: DT2038PL

**Note:** Photo above and Drawing below shows overall style of the product, handle styles may be different to the product model number this specification sheet is refering to

#### **DESCRIPTION:**

Leg Tub Filler w/ Hand Shower, 7" Spread