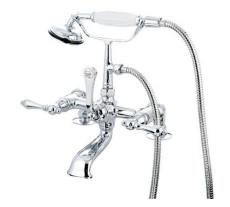

## MODEL SHOWN: DT2035AL

**Note:** Photo above and Drawing below shows overall style of the product, handle styles may be different to the product model number this specification sheet is refering to

#### **DESCRIPTION:**

Leg Tub Filler w/ Hand Shower, 7" Spread