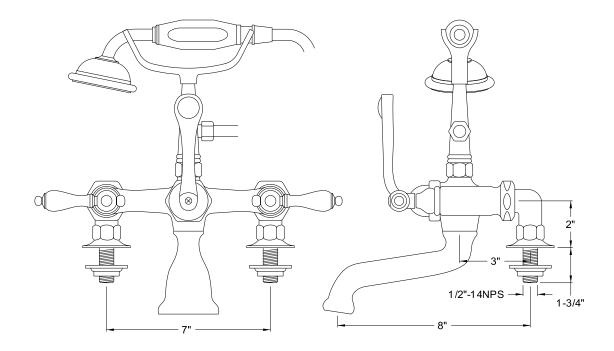

## MODEL SHOWN: DT2035AL

**Note:** Photo above and Drawing below shows overall style of the product, handle styles may be different to the product model number this specification sheet is refering to

#### **DESCRIPTION:**

Leg Tub Filler w/ Hand Shower, 7" Spread