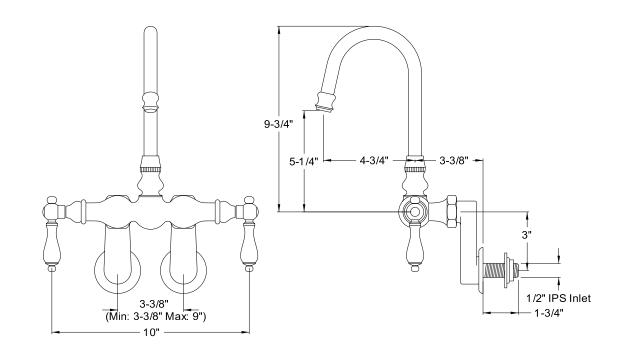

styles may be different to the product model number this specification sheet is refering to

#### **DESCRIPTION:**

Wall Mount Leg Tub Filler, 3-3/8" - 9" Adjustable Spread

### WATER FLOW RATE (If applicable):

2.4 GPM (9 LPM) Max @ 60 PSI

#### AVAILABLE FINISHES:

Chrome, Polished Brass, Dark Bronze, Satin Nickel

#### **CARTRIDGES (If applicable):**

| CARTRIDGE TYPE                 | MODEL #        |
|--------------------------------|----------------|
| Hot Cartridge                  | KSRPT1000HC    |
| Cold Cartridge                 | KSRPT1000CC    |
| Shared or Single H&C Cartridge | Not Applicable |
| Diverter (If applicable)       | Not Applicable |

**Note:** Please always check with Elements of Design Customer Service for Cartridge Model Number Verification before you order.



## EODFAUCET.com