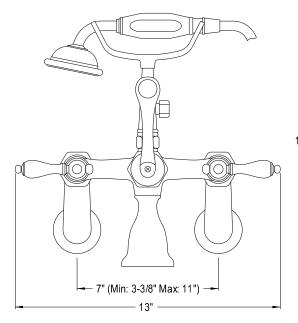

## MODEL#:**DT0518AL**PRODUCT SPECIFICATION SHEET

**Note:** Photo above and Drawing below shows overall style of the product, handle styles may be different to the product model number this specification sheet is refering to.

## **DESCRIPTION:**

Leg Tub Filler W/Handshower Sn (2)Ccml8