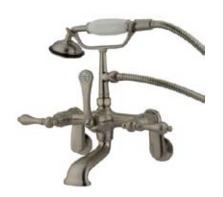

## MODEL#:**DT0518AL**PRODUCT SPECIFICATION SHEET

**Note:** Photo above and Drawing below shows overall style of the product, handle styles may be different to the product model number this specification sheet is refering to.

## **DESCRIPTION:**

Leg Tub Filler W/Handshower Sn (2)Ccml8