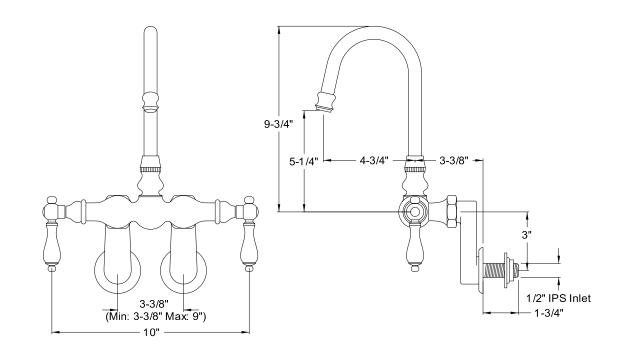

# MODEL#: **DT0818PL** PRODUCT SPECIFICATION SHEET

MODEL SHOWN: DT0818PL

**Note:** Photo above and Drawing below shows overall style of the product, handle styles may be different to the product model number this specification sheet is refering to

#### **DESCRIPTION:**

Wall Mount Leg Tub Filler, 3-3/8" - 9" Adjustable Spread