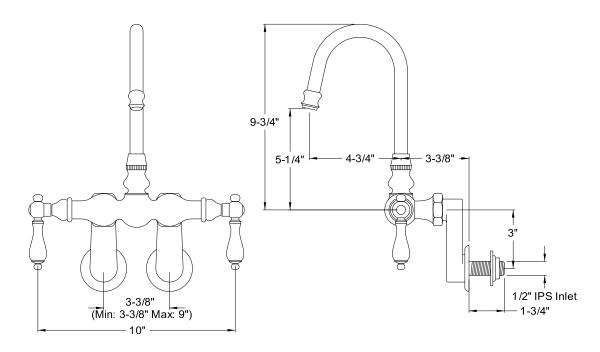

## MODEL SHOWN: DT0815CL

**Note:** Photo above and Drawing below shows overall style of the product, handle styles may be different to the product model number this specification sheet is refering to

#### **DESCRIPTION:**

Wall Mount Leg Tub Filler, 3-3/8" - 9" Adjustable Spread