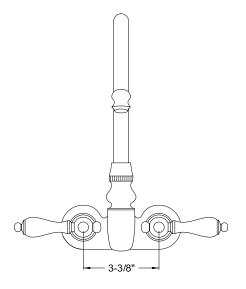

# PRODUCT SPECIFICATION SHEET

MODEL SHOWN: DT0721AX

**Note:** Photo above and Drawing below shows overall style of the product, handle styles may be different to the product model number this specification sheet is refering to

#### **DESCRIPTION:**

Hi-Rise Spout Wall Mount Leg Tub Filler, 3-3/8" Spread