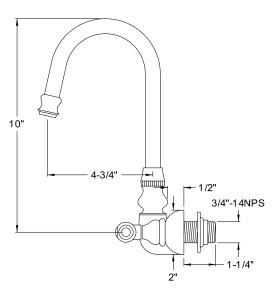

# PRODUCT SPECIFICATION SHEET

MODEL SHOWN: DT0721AX

**Note:** Photo above and Drawing below shows overall style of the product, handle styles may be different to the product model number this specification sheet is refering to

#### **DESCRIPTION:**

Hi-Rise Spout Wall Mount Leg Tub Filler, 3-3/8" Spread