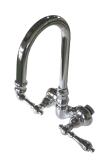

# PRODUCT SPECIFICATION SHEET

MODEL SHOWN: DT0721AX

**Note:** Photo above and Drawing below shows overall style of the product, handle styles may be different to the product model number this specification sheet is refering to

#### **DESCRIPTION:**

Hi-Rise Spout Wall Mount Leg Tub Filler, 3-3/8" Spread