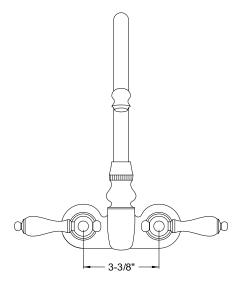

# PRODUCT SPECIFICATION SHEET

MODEL SHOWN: DT0715PX

**Note:** Photo above and Drawing below shows overall style of the product, handle styles may be different to the product model number this specification sheet is refering to

#### **DESCRIPTION:**

Hi-Rise Spout Wall Mount Leg Tub Filler, 3-3/8" Spread