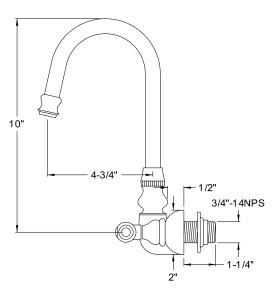

# PRODUCT SPECIFICATION SHEET

MODEL SHOWN: DT0715PX

**Note:** Photo above and Drawing below shows overall style of the product, handle styles may be different to the product model number this specification sheet is refering to

#### **DESCRIPTION:**

Hi-Rise Spout Wall Mount Leg Tub Filler, 3-3/8" Spread