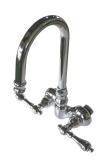

# PRODUCT SPECIFICATION SHEET

MODEL SHOWN: DT0715PX

**Note:** Photo above and Drawing below shows overall style of the product, handle styles may be different to the product model number this specification sheet is refering to

#### **DESCRIPTION:**

Hi-Rise Spout Wall Mount Leg Tub Filler, 3-3/8" Spread