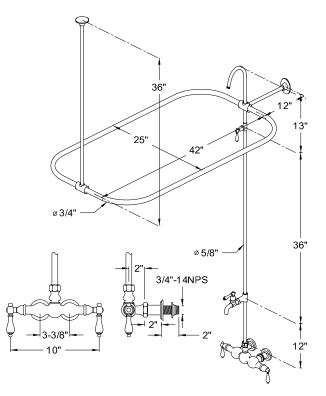

# MODEL#: **DT0615PL** PRODUCT SPECIFICATION SHEET

MODEL SHOWN: DT0615PL

**Note:** Photo above and Drawing below shows overall style of the product, handle styles may be different to the product model number this specification sheet is refering to

### **DESCRIPTION:**

Shower Set-Leg Tub Filler and Shower System, 3-3/8" Spread