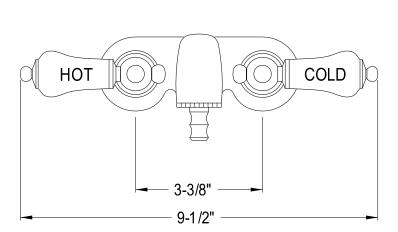

## MODEL#:**DT0415CL**PRODUCT SPECIFICATION SHEET

Wall Mount Leg Tub Filler Orb (1) Ccpl5C (1) Ccpl5H

**Note:** Please always check with Elements of Design Customer Service for Cartridge Model Number Verification before you order.

**Note:** Photo above and Drawing below shows overall style of the product, handle styles may be different to the product model number this specification sheet is refering to.