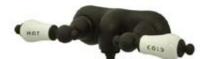

## MODEL#:**DT0415CL**PRODUCT SPECIFICATION SHEET

Wall Mount Leg Tub Filler Orb (1) Ccpl5C (1) Ccpl5H

**Note:** Please always check with Elements of Design Customer Service for Cartridge Model Number Verification before you order.

**Note:** Photo above and Drawing below shows overall style of the product, handle styles may be different to the product model number this specification sheet is refering to.