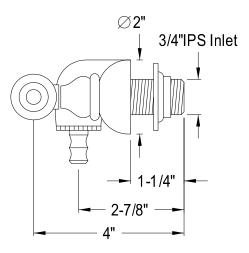

## MODEL#:**DT0415CL**PRODUCT SPECIFICATION SHEET

Wall Mount Leg Tub Filler Orb (1) Ccpl5C (1) Ccpl5H

**Note:** Please always check with Elements of Design Customer Service for Cartridge Model Number Verification before you order.

**Note:** Photo above and Drawing below shows overall style of the product, handle styles may be different to the product model number this specification sheet is refering to.