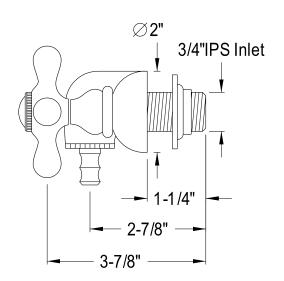

## **DESCRIPTION:**

Wall Mount Leg Tub Filler Orb (1) Ccmx5H (1) Ccmx5C

**Note:** Please always check with Elements of Design Customer Service for Cartridge Model Number Verification before you order.

**Note:** Photo above and Drawing below shows overall style of the product, handle styles may be different to the product model number this specification sheet is refering to.