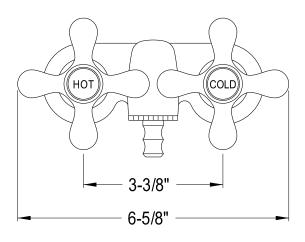

## **DESCRIPTION:**

Wall Mount Leg Tub Filler Orb (1) Ccmx5H (1) Ccmx5C

**Note:** Please always check with Elements of Design Customer Service for Cartridge Model Number Verification before you order.

**Note:** Photo above and Drawing below shows overall style of the product, handle styles may be different to the product model number this specification sheet is refering to.