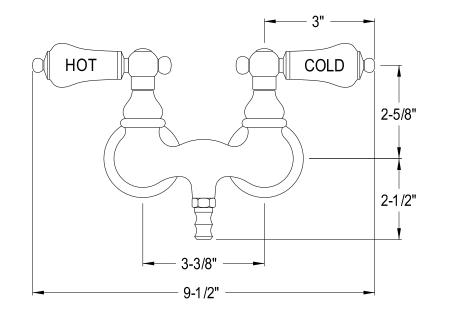

**Note:** Photo above and Drawing below shows overall style of the product, handle styles may be different to the product model number this specification sheet is refering to.

## **DESCRIPTION:**

Leg Tub Filler Orb (1) Ccpl5H (1) Ccpl5C