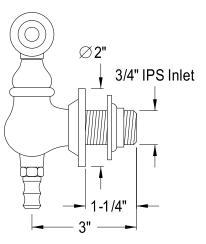

**Note:** Photo above and Drawing below shows overall style of the product, handle styles may be different to the product model number this specification sheet is refering to.

## **DESCRIPTION:**

Leg Tub Filler Orb (1) Ccpl5H (1) Ccpl5C