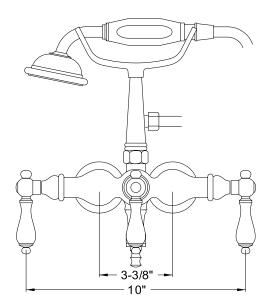

### **DESCRIPTION:**

Down Spout Wall Mount Leg Tub Faucet w/ Hand Shower, 3-3/8" Spread