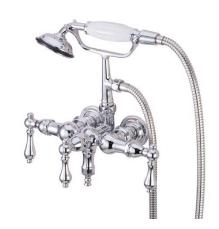

# MODEL#: **DT0195PL** PRODUCT SPECIFICATION SHEET

MODEL SHOWN: DT0195PL

**Note:** Photo above and Drawing below shows overall style of the product, handle styles may be different to the product model number this specification sheet is refering to

### **DESCRIPTION:**

Down Spout Wall Mount Leg Tub Faucet w/ Hand Shower, 3-3/8" Spread