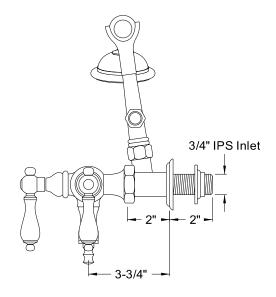

#### **DESCRIPTION:**

Down Spout Wall Mount Leg Tub Faucet w/ Hand Shower, 3-3/8" Spread