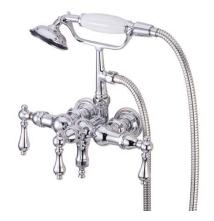

# MODEL#: **DT0192PL**PRODUCT SPECIFICATION SHEET

MODEL SHOWN: DT0192PL

**Note:** Photo above and Drawing below shows overall style of the product, handle styles may be different to the product model number this specification sheet is refering to

#### **DESCRIPTION:**

Down Spout Wall Mount Leg Tub Faucet w/ Hand Shower, 3-3/8" Spread

#### **AVAILABLE FINISHES:**

Chrome, Polished Brass, Dark Bronze, Satin Nickel