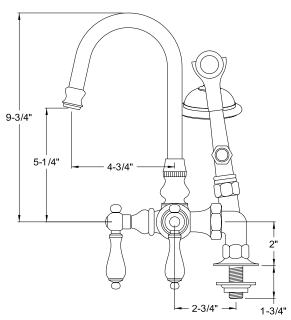

# MODEL#: **DT0135PL**PRODUCT SPECIFICATION SHEET

MODEL SHOWN: DT0135PL

**Note:** Photo above and Drawing below shows overall style of the product, handle styles may be different to the product model number this specification sheet is refering to

#### **DESCRIPTION:**

Hi-Rise Spout Deck Mount Leg Tub Faucet w/ Hand Shower, 3-3/8" Spread