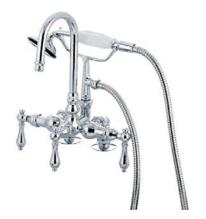

# MODEL#: **DT0135PL**PRODUCT SPECIFICATION SHEET

MODEL SHOWN: DT0135PL

**Note:** Photo above and Drawing below shows overall style of the product, handle styles may be different to the product model number this specification sheet is refering to

#### **DESCRIPTION:**

Hi-Rise Spout Deck Mount Leg Tub Faucet w/ Hand Shower, 3-3/8" Spread