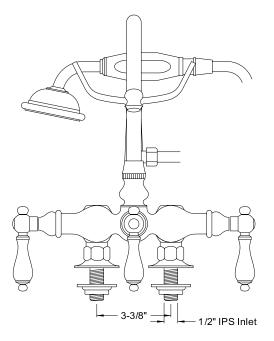

# MODEL#: **DT0135PL**PRODUCT SPECIFICATION SHEET

MODEL SHOWN: DT0135PL

**Note:** Photo above and Drawing below shows overall style of the product, handle styles may be different to the product model number this specification sheet is refering to

#### **DESCRIPTION:**

Hi-Rise Spout Deck Mount Leg Tub Faucet w/ Hand Shower, 3-3/8" Spread