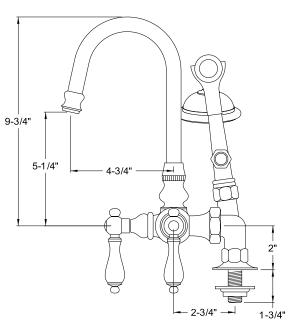

## PRODUCT SPECIFICATION SHEET

MODEL SHOWN: DT0132PL

**Note:** Photo above and Drawing below shows overall style of the product, handle styles may be different to the product model number this specification sheet is refering to

#### **DESCRIPTION:**

Hi-Rise Spout Deck Mount Leg Tub Faucet w/ Hand Shower, 3-3/8" Spread