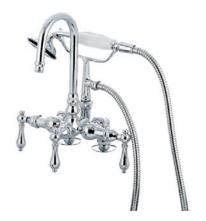

## PRODUCT SPECIFICATION SHEET

MODEL SHOWN: DT0132PL

**Note:** Photo above and Drawing below shows overall style of the product, handle styles may be different to the product model number this specification sheet is refering to

#### **DESCRIPTION:**

Hi-Rise Spout Deck Mount Leg Tub Faucet w/ Hand Shower, 3-3/8" Spread