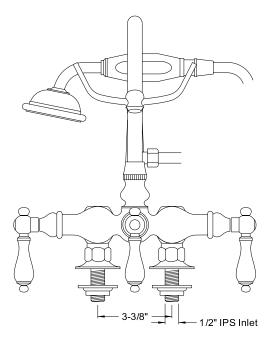

## PRODUCT SPECIFICATION SHEET

MODEL SHOWN: DT0132PL

**Note:** Photo above and Drawing below shows overall style of the product, handle styles may be different to the product model number this specification sheet is refering to

#### **DESCRIPTION:**

Hi-Rise Spout Deck Mount Leg Tub Faucet w/ Hand Shower, 3-3/8" Spread