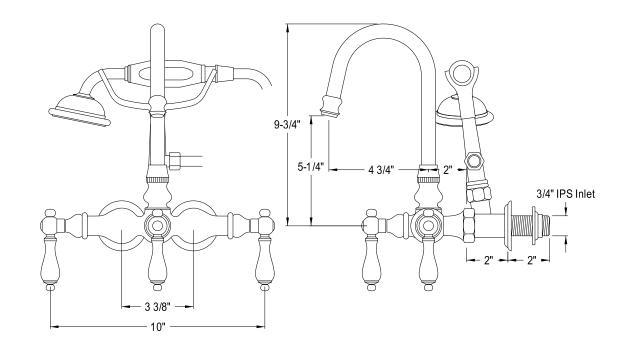

# MODEL#: **DT0081CL** PRODUCT SPECIFICATION SHEET

MODEL SHOWN: DT0081CL

**Note:** Photo above and Drawing below shows overall style of the product, handle styles may be different to the product model number this specification sheet is refering to

#### **DESCRIPTION:**

Leg Tub Filler w/ Hand Shower, 3-3/8" Spread