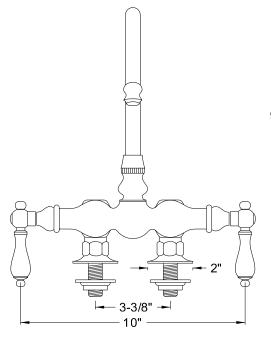

# PRODUCT SPECIFICATION SHEET

MODEL SHOWN: DT0912PL

**Note:** Photo above and Drawing below shows overall style of the product, handle styles may be different to the product model number this specification sheet is refering to

#### **DESCRIPTION:**

Deck Mount Leg Tub Filler 3-3/8" Spread