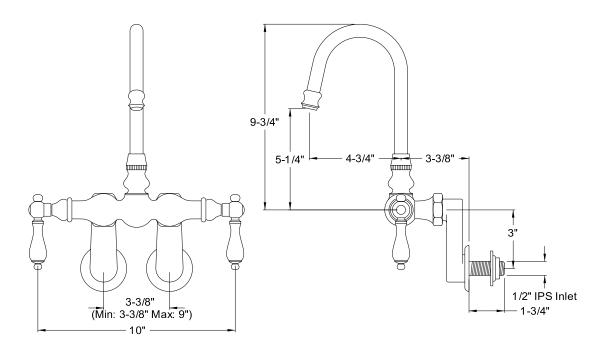

## MODEL SHOWN: DT0818CL

**Note:** Photo above and Drawing below shows overall style of the product, handle styles may be different to the product model number this specification sheet is refering to

#### **DESCRIPTION:**

Wall Mount Leg Tub Filler, 3-3/8" - 9" Adjustable Spread