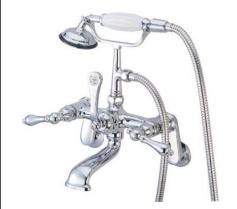

# PRODUCT SPECIFICATION SHEET

MODEL SHOWN: DT0512PX

**Note:** Photo above and Drawing below shows overall style of the product, handle styles may be different to the product model number this specification sheet is refering to

#### **DESCRIPTION:**

Wall Mount Leg Tub Filler w/ Hand Shower 3-3/8" - 11" Adjustable Spread