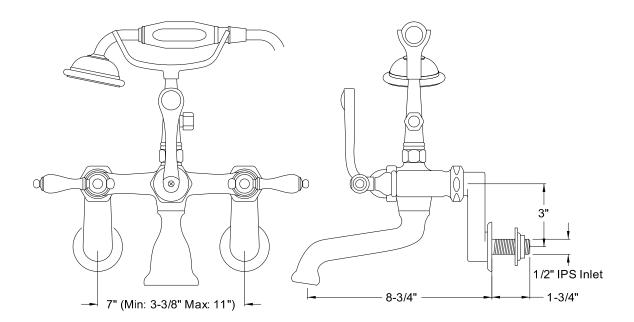

# PRODUCT SPECIFICATION SHEET

MODEL SHOWN: DT0512PX

**Note:** Photo above and Drawing below shows overall style of the product, handle styles may be different to the product model number this specification sheet is refering to

#### **DESCRIPTION:**

Wall Mount Leg Tub Filler w/ Hand Shower 3-3/8" - 11" Adjustable Spread